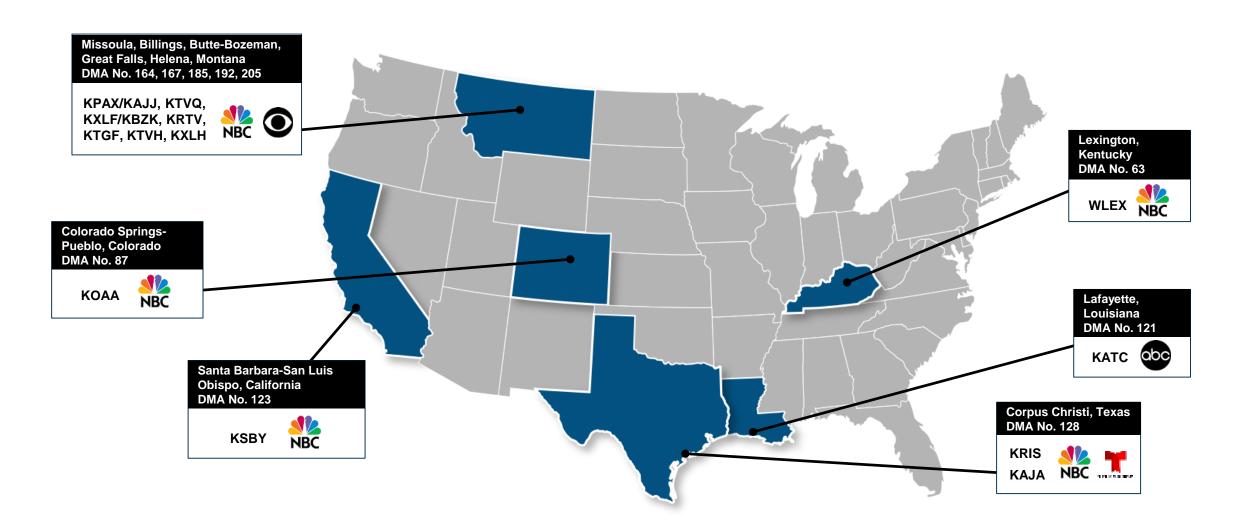

# Cordillera's Highly Ranked Stations Take Scripps Into Montana, Kentucky and Louisiana

## Cordillera Stations Are The Leading Media Franchises In Their Markets

| DMA | Station Rank | Market                            | Primary Call Sign | Primary<br>Affiliate                                                                                                                                                                                                                                                                                                                                                                                                                                                                                                                                                                                                                                                                                                                                                                                                                                                                                                                                                                                                                                                                                                                                                                                                                                                                                                                                                                                                                                                                                                                                                                                                                                                                                                                                                                                                                                                                                                                                                                                                                                                                                                           | Secondary<br>Affiliates |
|-----|--------------|-----------------------------------|-------------------|--------------------------------------------------------------------------------------------------------------------------------------------------------------------------------------------------------------------------------------------------------------------------------------------------------------------------------------------------------------------------------------------------------------------------------------------------------------------------------------------------------------------------------------------------------------------------------------------------------------------------------------------------------------------------------------------------------------------------------------------------------------------------------------------------------------------------------------------------------------------------------------------------------------------------------------------------------------------------------------------------------------------------------------------------------------------------------------------------------------------------------------------------------------------------------------------------------------------------------------------------------------------------------------------------------------------------------------------------------------------------------------------------------------------------------------------------------------------------------------------------------------------------------------------------------------------------------------------------------------------------------------------------------------------------------------------------------------------------------------------------------------------------------------------------------------------------------------------------------------------------------------------------------------------------------------------------------------------------------------------------------------------------------------------------------------------------------------------------------------------------------|-------------------------|
| 63  | 1            | Lexington                         | WLEX              |                                                                                                                                                                                                                                                                                                                                                                                                                                                                                                                                                                                                                                                                                                                                                                                                                                                                                                                                                                                                                                                                                                                                                                                                                                                                                                                                                                                                                                                                                                                                                                                                                                                                                                                                                                                                                                                                                                                                                                                                                                                                                                                                | Me IV BOUNCE            |
| 87  | 1            | Colorado Springs                  | KOAA              | <b>&amp;</b>                                                                                                                                                                                                                                                                                                                                                                                                                                                                                                                                                                                                                                                                                                                                                                                                                                                                                                                                                                                                                                                                                                                                                                                                                                                                                                                                                                                                                                                                                                                                                                                                                                                                                                                                                                                                                                                                                                                                                                                                                                                                                                                   | GRIT W                  |
| 121 | 1            | Lafayette                         | KATC              | abc                                                                                                                                                                                                                                                                                                                                                                                                                                                                                                                                                                                                                                                                                                                                                                                                                                                                                                                                                                                                                                                                                                                                                                                                                                                                                                                                                                                                                                                                                                                                                                                                                                                                                                                                                                                                                                                                                                                                                                                                                                                                                                                            | GRIT                    |
| 123 | 1            | Santa Barbara-<br>San Luis Obispo | KSBY              | <u> </u>                                                                                                                                                                                                                                                                                                                                                                                                                                                                                                                                                                                                                                                                                                                                                                                                                                                                                                                                                                                                                                                                                                                                                                                                                                                                                                                                                                                                                                                                                                                                                                                                                                                                                                                                                                                                                                                                                                                                                                                                                                                                                                                       | CW LAFT                 |
| 128 | 2            | Corpus Christi                    | KRIS<br>KAJA      | A TOTAL TOTA | GRIT                    |
| 164 | 1            | Missoula                          | KPAX/<br>KAJJ     | •                                                                                                                                                                                                                                                                                                                                                                                                                                                                                                                                                                                                                                                                                                                                                                                                                                                                                                                                                                                                                                                                                                                                                                                                                                                                                                                                                                                                                                                                                                                                                                                                                                                                                                                                                                                                                                                                                                                                                                                                                                                                                                                              |                         |
| 167 | 1            | Billings                          | KTVQ              | •                                                                                                                                                                                                                                                                                                                                                                                                                                                                                                                                                                                                                                                                                                                                                                                                                                                                                                                                                                                                                                                                                                                                                                                                                                                                                                                                                                                                                                                                                                                                                                                                                                                                                                                                                                                                                                                                                                                                                                                                                                                                                                                              | GU GRIT                 |
| 185 | 1            | Butte-Bozeman                     | KXLF/KBZK         | •                                                                                                                                                                                                                                                                                                                                                                                                                                                                                                                                                                                                                                                                                                                                                                                                                                                                                                                                                                                                                                                                                                                                                                                                                                                                                                                                                                                                                                                                                                                                                                                                                                                                                                                                                                                                                                                                                                                                                                                                                                                                                                                              | ew ion<br>GRIT          |
| 192 | 1            | Great Falls                       | KRTV<br>KTGF      | <b>O 1</b>                                                                                                                                                                                                                                                                                                                                                                                                                                                                                                                                                                                                                                                                                                                                                                                                                                                                                                                                                                                                                                                                                                                                                                                                                                                                                                                                                                                                                                                                                                                                                                                                                                                                                                                                                                                                                                                                                                                                                                                                                                                                                                                     | ion<br>GRIT             |
| 205 | 1            | Helena                            | KTVH<br>KXLH      | <u> </u>                                                                                                                                                                                                                                                                                                                                                                                                                                                                                                                                                                                                                                                                                                                                                                                                                                                                                                                                                                                                                                                                                                                                                                                                                                                                                                                                                                                                                                                                                                                                                                                                                                                                                                                                                                                                                                                                                                                                                                                                                                                                                                                       | <b>€</b> W C⊚ZI         |